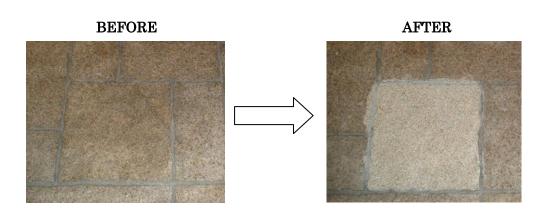

This "ABURA REMOVER" can remove the oil stain and restore the beauty of the stone.

### [USAGE]

- For slight stain
  Spread ABURA REMOVER (100% concentration ~ 5 times dilution) on the stain, leave for 5 15 min.
  Brush up.
- NENDOL is used together
- (1) Mix ABURA REMOVER with NENDOL and make paste. (The softness of about the earlobe.)

ABURA REMOVER : NENDOL = 1 : 0.8 - 1

- (2) Spread the paste and cover the stain completely. (2~3mm thick.)
- (3) To prevent evaporation, cover area with a plastic sheet.
- (4) Leave for  $3 \sim 12$  hours depending on the degree of the stain.
- (5) Remove the paste, use water to clean the surface area.

\* It is more effective to dry the paste after taking off the plastic sheet.

Before removing

Spread Nendol

After removing